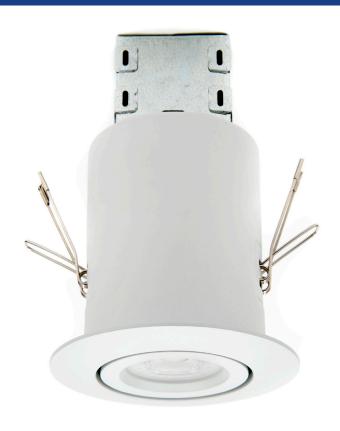

## ESSENTIAL LED RECESSED LIGHTING

DWL3GS9 | 3" White Complete Fixture Gimbal Spot

f ESSENTIAL by Electrix – a complete line of efficient, LED lighting products for remodeling, retrofitting and design-build contractors. ESSENTIAL is based on the strength of Electrix, LLC, with more than 50 years of experience serving the building and design community offering high value products backed by service and commitment.

## **FEATURES**

- Up to 75% energy savings compared to incandescent
- Best lumen output in class, 3000°K CCT Warm White Light
- Ideal for all residential and commercial applications
- Most efficient Lumens / Watt in class
- → Heat sink for cool operation and long life
- → Suitable for drywall from 3/8" to 5/8"
- → State of the art COB (Chip On Board) Designs for better overall performance
- Triac Dimming
- ETL listed for use in dry, damp and wet applications

- MODEL #: DWL3GS9
- **SIZE:** 3"
- **LUMENS:** 743
- WATTAGE: 9.3
- EFFICACY (LPW): 80
- **CRI:** 90+

- NOMINAL CCT: 3000°K Warm
  - White Light
- → **BEAM ANGLE:** 35
- **MASTER PACK QUANTITY: 8**
- → **CERTIFICATIONS:** Energy Star, ETL, IC, Airtight, Damp, Wet