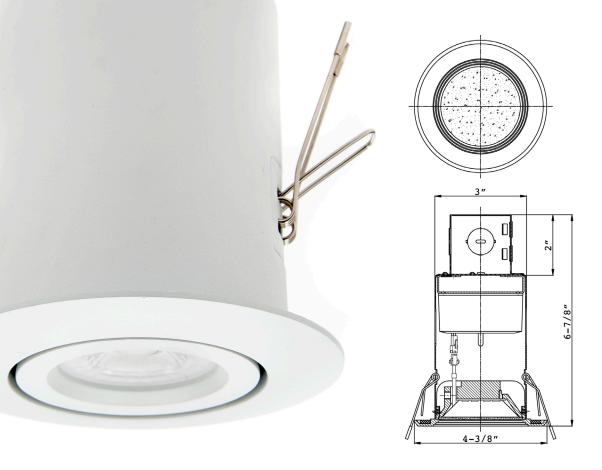

## ESSENTIAL LED RECESSED LIGHTING

DWL3GS9 | 3" White Complete Fixture Gimbal Spot

f ESSENTIAL by Electrix – a complete line of efficient, LED lighting products for remodeling, retrofitting and design-build contractors. ESSENTIAL is based on the strength of Electrix, LLC, with more than 50 years of experience serving the building and design community offering high value products backed by service and commitment.

- MODEL #: DWL3GS9
- **SIZE:** 3"
- **LUMENS:** 743
- WATTAGE: 9.3
- EFFICACY (LPW): 80
- **CRI:** 90+

- NOMINAL CCT: 3000°K Warm
  - White Light
- → **BEAM ANGLE:** 35
- **MASTER PACK QUANTITY: 8**
- → **CERTIFICATIONS:** Energy Star, ETL, IC, Airtight, Damp, Wet