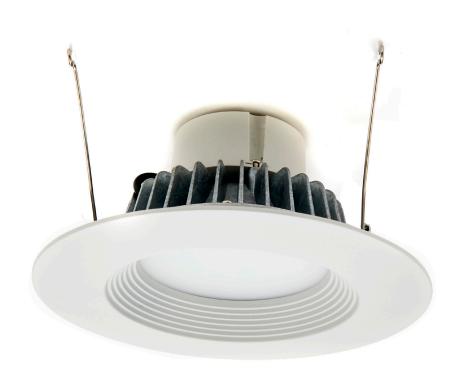

## ESSENTIAL LED RECESSED LIGHTING

DWR6FF21 | 5-6" White Retrofit Fixed Flood

ESSENTIAL by Electrix – a complete line of efficient, LED lighting products for remodeling, retrofitting and design-build contractors. ESSENTIAL is based on the strength of Electrix, LLC, with more than 50 years of experience serving the building and design community offering high value products backed by service and commitment.

## **FEATURES**

0

- → Up to 75% energy savings compared to incandescent
- → Best lumen output in class, 3000°K CCT Warm White Light
- → Ideal for all residential and commercial applications
- → Most efficient Lumens / Watt in class
- → Heat sink for cool operation and long life
- → Replaces all 5-6" fluorescent and incandescent recessed cans
- → State of the art COB (Chip On Board) Designs for better overall performance
- → Triac Dimming
- → ETL listed for use in dry, damp and wet applications
- 45 Spring Street, New Haven, CT 06519
- 203.776.5577
- EssentialElectrix.com