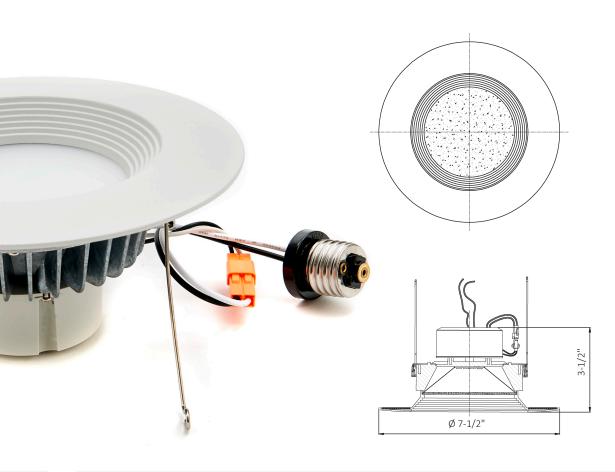

- I → MODEL #: DWR6FF21
  - → **SIZE:** 5-6"
  - → **LUMENS:** 1310
  - → **WATTAGE:** 21.2
  - → EFFICACY (LPW): 62
  - → CRI: 90+

- → NOMINAL CCT: 3000°K Warm White Light
- → BEAM ANGLE: 90
- → MASTER PACK QUANTITY: 16
- → **CERTIFICATIONS:** Energy Star, ETL, Airtight, Damp, Wet

## For more information and installation instructions, visit: EssentialElectrix.com

- 45 Spring Street, New Haven, CT 06519
  203.776.5577
- EssentialElectrix.com