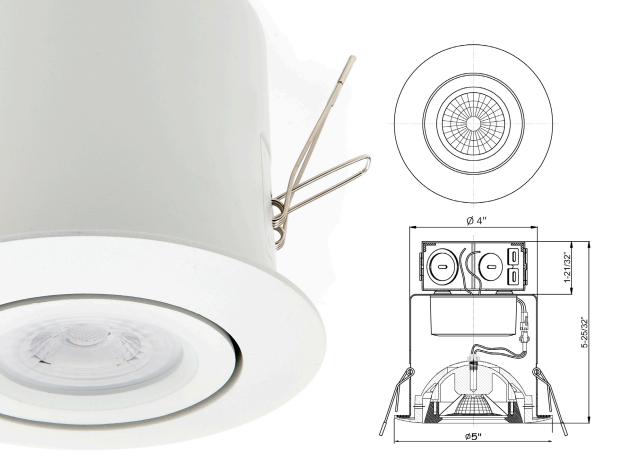

## ESSENTIAL LED RECESSED LIGHTING

DWL4GS11 | 4" White Complete Fixture Gimbal Spot

ESSENTIAL by Electrix – a complete line of efficient, LED lighting products for remodeling, retrofitting and design-build contractors. ESSENTIAL is based on the strength of Electrix, LLC, with more than 50 years of experience serving the building and design community offering high value products backed by service and commitment.

- MODEL #: DWL4GS11
- SIZE: 4"
- **LUMENS:** 898
- WATTAGE: 11
- EFFICACY (LPW): 81
- **CRI:** 90+

- NOMINAL CCT: 3000°K Warm White Light
- → **BEAM ANGLE:** 35
- **MASTER PACK QUANTITY: 8**
- → **CERTIFICATIONS:** Energy Star, ETL, IC, Airtight, Damp, Wet