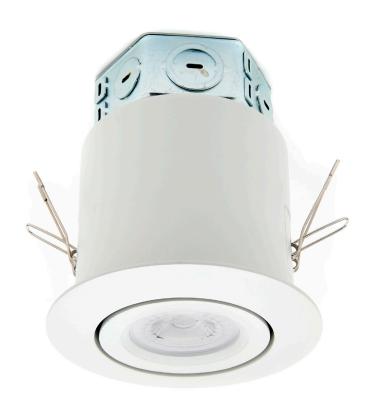

## ESSENTIAL LED RECESSED LIGHTING

DWL4GS11 | 4" White Complete Fixture Gimbal Spot

ESSENTIAL by Electrix – a complete line of efficient, LED lighting products for remodeling, retrofitting and design-build contractors. ESSENTIAL is based on the strength of Electrix, LLC, with more than 50 years of experience serving the building and design community offering high value products backed by service and commitment.

## **FEATURES**

- → Up to 75% energy savings compared to incandescent
- → Best lumen output in class, 3000°K CCT Warm White Light
- → Ideal for all residential and commercial applications
- → Most efficient Lumens / Watt in class
- → Heat sink for cool operation and long life
- → Suitable for drywall from 3/8" to 5/8"
- → State of the art COB (Chip On Board) Designs for better overall performance
- → Triac Dimming
- → ETL listed for use in dry, damp and wet applications

- MODEL #: DWL4GS11
- SIZE: 4"
- **LUMENS:** 898
- WATTAGE: 11
- EFFICACY (LPW): 81
- **CRI:** 90+

- NOMINAL CCT: 3000°K Warm White Light
- → **BEAM ANGLE:** 35
- **MASTER PACK QUANTITY: 8**
- → **CERTIFICATIONS:** Energy Star, ETL, IC, Airtight, Damp, Wet