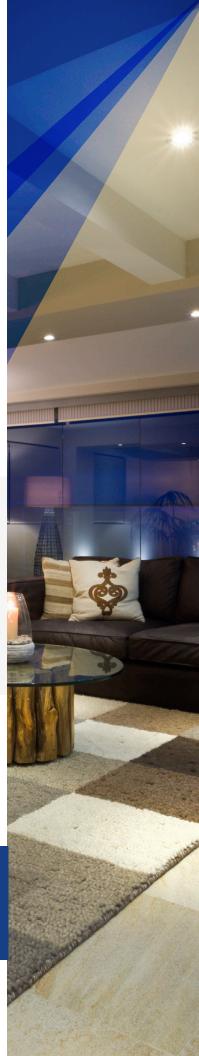

## ESSENTIAL LED RECESSED LIGHTING

DWL4FF9 | 4" White Complete Fixture Fixed Flood

ESSENTIAL by Electrix – a complete line of efficient, LED lighting products for remodeling, retrofitting and design-build contractors. ESSENTIAL is based on the strength of Electrix, LLC, with more than 50 years of experience serving the building and design community offering high value products backed by service and commitment.

## **FEATURES**

- → Up to 75% energy savings compared to incandescent
- → Best lumen output in class, 3000°K CCT Warm White Light
- ightarrow Ideal for all residential and commercial applications
- → Most efficient Lumens / Watt in class
- → Heat sink for cool operation and long life
- → Suitable for drywall from 3/8" to 5/8"
- → State of the art COB (Chip On Board) Designs for better overall performance
- → Triac Dimming
- → ETL listed for use in dry, damp and wet applications