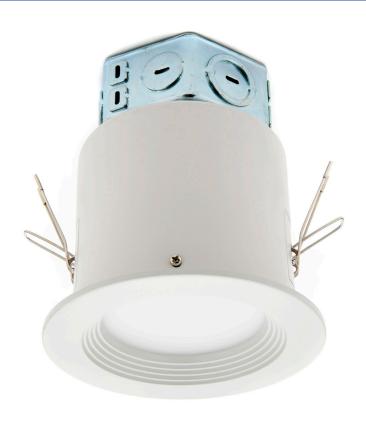

## ESSENTIAL LED RECESSED LIGHTING

DWL4FF9 | 4" White Complete Fixture Fixed Flood

ESSENTIAL by Electrix – a complete line of efficient, LED lighting products for remodeling, retrofitting and design-build contractors. ESSENTIAL is based on the strength of Electrix, LLC, with more than 50 years of experience serving the building and design community offering high value products backed by service and commitment.

- MODEL #: DWL4FF9
- SIZE: 4"
- LUMENS: 741
- **WATTAGE:** 9.7
- EFFICACY (LPW): 76
- **CRI:** 90+

- NOMINAL CCT: 3000°K Warm
  - White Light
- → **BEAM ANGLE:** 90
- **MASTER PACK QUANTITY: 8**
- → **CERTIFICATIONS:** Energy Star, ETL, IC, Airtight, Damp, Wet