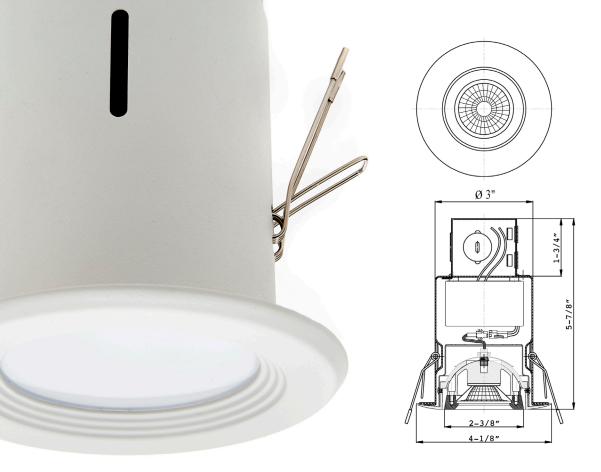

## ESSENTIAL LED RECESSED LIGHTING

DWL3FF8 | 3" White Complete Fixture Fixed Flood

ESSENTIAL by Electrix – a complete line of efficient, LED lighting products for remodeling, retrofitting and design-build contractors. ESSENTIAL is based on the strength of Electrix, LLC, with more than 50 years of experience serving the building and design community offering high value products backed by service and commitment.

## **FEATURES**

- → Up to 75% energy savings compared to incandescent
- → Best lumen output in class, 3000°K CCT Warm White Light
- → Ideal for all residential and commercial applications
- → Most efficient Lumens / Watt in class
- → Heat sink for cool operation and long life
- → Suitable for drywall from 3/8" to 5/8"
- → State of the art COB (Chip On Board) Designs for better overall performance
- → Triac Dimming
- → ETL listed for use in dry, damp and wet applications

EssentialElectrix.com

- MODEL #: DWL3FF8
- **SIZE:** 3"
- **LUMENS:** 571
- WATTAGE: 8.2
- EFFICACY (LPW): 70
- **CRI:** 90+

- NOMINAL CCT: 3000°K Warm
  - White Light
- **BEAM ANGLE: 90**
- **MASTER PACK QUANTITY: 8**
- **CERTIFICATIONS:** Energy Star, ETL, IC, Airtight, Damp, Wet