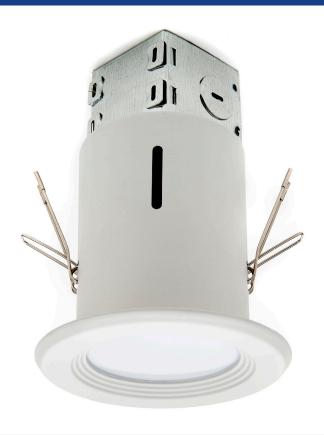

## ESSENTIAL LED RECESSED LIGHTING

DWL3FF8 | 3" White Complete Fixture Fixed Flood

ESSENTIAL by Electrix – a complete line of efficient, LED lighting products for remodeling, retrofitting and design-build contractors. ESSENTIAL is based on the strength of Electrix, LLC, with more than 50 years of experience serving the building and design community offering high value products backed by service and commitment.

## **FEATURES**

- → Up to 75% energy savings compared to incandescent
- → Best lumen output in class, 3000°K CCT Warm White Light
- → Ideal for all residential and commercial applications
- → Most efficient Lumens / Watt in class
- → Heat sink for cool operation and long life
- → Suitable for drywall from 3/8" to 5/8"
- → State of the art COB (Chip On Board) Designs for better overall performance
- → Triac Dimming
- → ETL listed for use in dry, damp and wet applications

EssentialElectrix.com

- MODEL #: DWL3FF8
- **SIZE:** 3"
- **LUMENS:** 571
- WATTAGE: 8.2
- EFFICACY (LPW): 70
- **CRI:** 90+

- NOMINAL CCT: 3000°K Warm
  - White Light
- **BEAM ANGLE: 90**
- **MASTER PACK QUANTITY: 8**
- **CERTIFICATIONS:** Energy Star, ETL, IC, Airtight, Damp, Wet